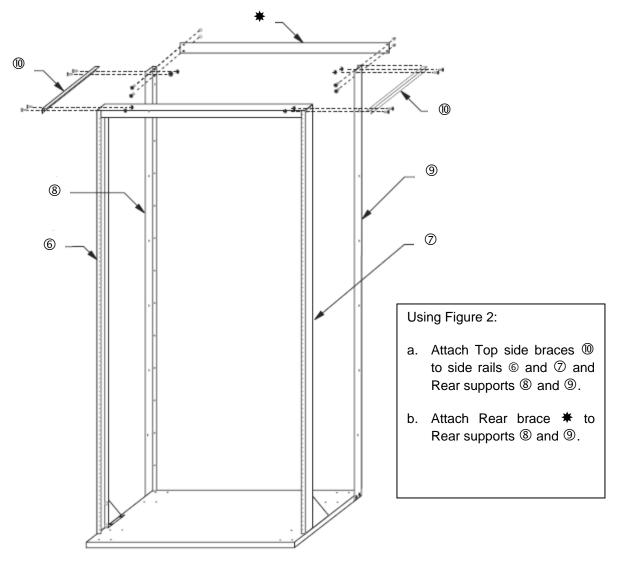

#### 3. PARTS LIST

| CTOR-BASE             |        | CTOR-71<br>CTOR-84 |      | CTOR-71-4<br>CTOR-84-4 |        |
|-----------------------|--------|--------------------|------|------------------------|--------|
| ① 1/4-20 x 1/2" Screw | 14 pcs | © Left Side Rail   | 1 pc | ① 1/4-20 x 1/2" Screw  | 14 pcs |
| ② #10-20 Hex Nut      | 14 pcs | ⑦ Right Side Rail  | 1 pc | ② 1/4-20 Hex Nut       | 14 pcs |
| ③ Base                | 1 pc   |                    |      |                        | 1 pc   |
| Rail Support          | 2 pc   |                    |      |                        | 1 pc   |
| ⑤ Top Rail            | 1 pc   |                    |      | 10 Top Side Brace      | 2 pcs  |
|                       |        |                    |      | * Rear Brace           | 1 pc   |

### 5. RACK ASSEMBLY

figure 2