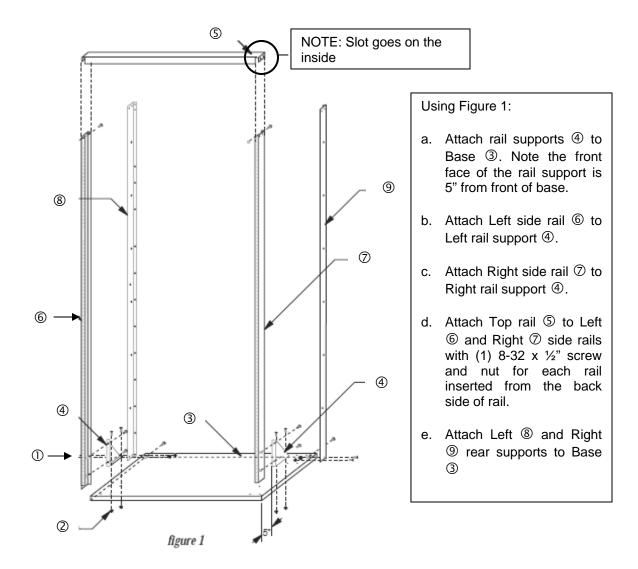

#### 3. PARTS LIST

| CTOR-BASE             |        | CTOR-71<br>CTOR-84 |      | CTOR-71-4<br>CTOR-84-4 |        |
|-----------------------|--------|--------------------|------|------------------------|--------|
| ① 1/4-20 x 1/2" Screw | 14 pcs | © Left Side Rail   | 1 pc | ① 1/4-20 x 1/2" Screw  | 14 pcs |
| ② #10-20 Hex Nut      | 14 pcs | ⑦ Right Side Rail  | 1 pc | ② 1/4-20 Hex Nut       | 14 pcs |
| ③ Base                | 1 pc   |                    |      |                        | 1 pc   |
| Rail Support          | 2 pc   |                    |      |                        | 1 pc   |
| ⑤ Top Rail            | 1 pc   |                    |      | 10 Top Side Brace      | 2 pcs  |
|                       |        |                    |      | * Rear Brace           | 1 pc   |

### 5. RACK ASSEMBLY

figure 2