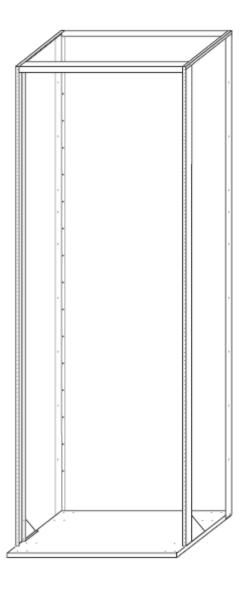

# PRODUCT DESCRIPTION

The CTOR-71 and CTOR-84 are respectively 71" and 84" high two-post rack kits designed to accommodate standard 19" wide video and audio headend processing equipment for CATV and satellite TV networks. The CTOR-71-4 and CTOR-84-4 are four-post versions. All rack kits use the CTOR-Base.

# 4. PRODUCT DIAGRAM